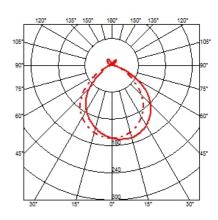

## **ARCO LED**

Mounting Floor

I MULTICHIP LED - 2700K - 1150lm - CRI93 - 18W Lamps description

**Environment** Indoor **Finish** Marble

**Technical description** 

Floor lamp providing direct light. White Carrara marble base. Satin-finish stainless steel telescopic stem. Pressed, polished and zapon-varnished aluminum swiveling and height-adjustable

# **MULTICHIP LED**

Lamp Watt: 18W W

Lamp category: LED

Color temperature (K): 2700 °K

Lamp type: MULTICHIP LED