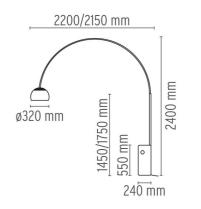

# FLOS

## **ARCO LED**

Mounting Floor

I MULTICHIP LED - 2700K - 1150lm - CRI93 - 18W Lamps description

**Environment** Indoor **Finish** Marble

**Technical description** 

Floor lamp providing direct light. White Carrara marble base. Satin-finish stainless steel telescopic stem. Pressed, polished and zapon-varnished aluminum swiveling and height-adjustable

reflector.

## **ELECTRICAL**

**Emergency** Without Voltage (V) 100-240V/24V

## **PHYSICAL**

Power cord Supply Cord length(mm) 2700

Aluminum, Marble **Construction material** 

63.8 Weight (kg)





Arco LED

designed by Achille & Pier Giacomo Castiglioni

Floor lamp providing direct light

F0303000 Marble

# **DIMENSIONS**



# **CERTIFICATIONS**









ΙP 20





# Arco LED . Lamps



# **MULTICHIP LED**

Lamp Watt: 18W W

Lamp category: LED

Color temperature (K): 2700 °K

Lamp type: MULTICHIP LED



# **Arco LED**

designed by Achille & Pier Giacomo Castiglioni

Floor lamp providing direct light



F0303000

Marble

# **DIMENSIONS**



# **CERTIFICATIONS**