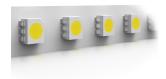

# **MULTICHIP LED**

Lamp Watt: 18W W

Lamp category: LED

Color temperature (K): 2700 °K

Lamp type: MULTICHIP LED