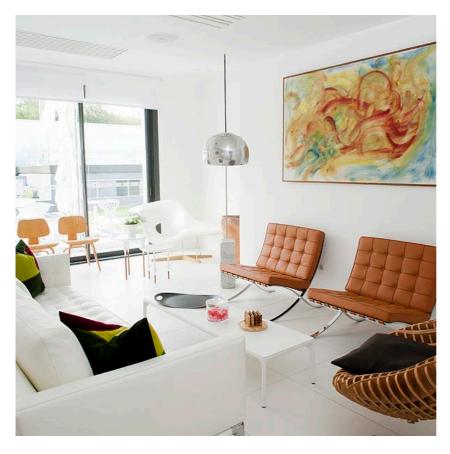

## **ARCO LED**

Mounting Floor

I MULTICHIP LED - 2700K - 1150lm - CRI93 - 18W Lamps description

**Environment** Indoor **Finish** Marble

**Technical description** 

Floor lamp providing direct light. White Carrara marble base. Satin-finish stainless steel telescopic stem. Pressed, polished and zapon-varnished aluminum swiveling and height-adjustable

## **PHYSICAL**

Power cord Supply Cord length(mm) 2700

Aluminum, Marble **Construction material** 

63.8 Weight (kg)

Arco LED

designed by Achille & Pier Giacomo Castiglioni

Floor lamp providing direct light

F0303000 Marble

# **Arco LED**

designed by Achille & Pier Giacomo Castiglioni

Floor lamp providing direct light

F0303000

Marble