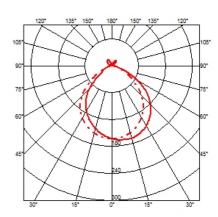

# **MULTICHIP LED**

Lamp Watt: 18W W

Lamp category: LED

Color temperature (K): 2700 °K

Lamp type: MULTICHIP LED