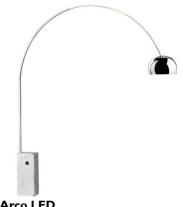

## **ARCO LED**

Mounting Floor

I MULTICHIP LED - 2700K - 1150lm - CRI93 - 18W Lamps description

**Environment** Indoor **Finish** Marble

**Technical description** 

Floor lamp providing direct light. White Carrara marble base. Satin-finish stainless steel telescopic stem. Pressed, polished and zapon-varnished aluminum swiveling and height-adjustable

## **PHYSICAL**

Power cord Supply Cord length(mm) 2700

Aluminum, Marble **Construction material** 

63.8 Weight (kg)

Arco LED

designed by Achille & Pier Giacomo Castiglioni

Floor lamp providing direct light

F0303000 Marble

# **Arco LED**

designed by Achille & Pier Giacomo Castiglioni

Floor lamp providing direct light

F0303000

Marble