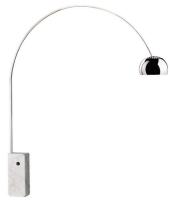

## **ARCO LED**

Mounting Floor

I MULTICHIP LED - 2700K - 1150lm - CRI93 - 18W Lamps description

**Environment** Indoor **Finish** Marble

**Technical description** 

Floor lamp providing direct light. White Carrara marble base. Satin-finish stainless steel telescopic stem. Pressed, polished and zapon-varnished aluminum swiveling and height-adjustable

## **PHYSICAL**

Power cord Supply Cord length(mm) 2700

Aluminum, Marble **Construction material** 

63.8 Weight (kg)

Arco LED

designed by Achille & Pier Giacomo Castiglioni

Floor lamp providing direct light

F0303000 Marble

# **Arco LED**

designed by Achille & Pier Giacomo Castiglioni

Floor lamp providing direct light

F0303000

Marble