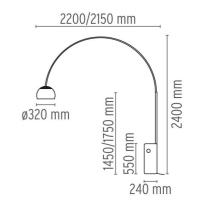

Carrara marble base. Satin-finish stainless steel telescopic stem. Pressed, polished and zapon-varnished aluminum swiveling and height-adjustable

reflector.

## **ELECTRICAL**

**Emergency** Without Voltage (V) 100-240V/24V

## **PHYSICAL**

Power cord Supply Cord length(mm) 2700

Aluminum, Marble **Construction material** 

63.8 Weight (kg)





Arco LED

designed by Achille & Pier Giacomo Castiglioni

Floor lamp providing direct light

F0303000 Marble

# **DIMENSIONS**



# **CERTIFICATIONS**









ΙP 20





# Arco LED . Lamps



# **MULTICHIP LED**

Lamp Watt: 18W W

Lamp category: LED

Color temperature (K): 2700 °K

Lamp type: MULTICHIP LED



# **Arco LED**

designed by Achille & Pier Giacomo Castiglioni

Floor lamp providing direct light



F0303000

Marble

# **DIMENSIONS**



# **CERTIFICATIONS**